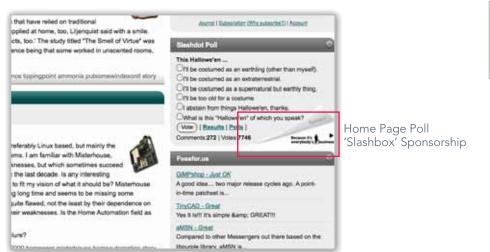

# Slashdot Poll Sponsorship

Sponsor the millions of Home Page Poll 'Slashboxes' with exclusive advertising on Slashdot Poll pages.

| Slas                                                                                                            |                                                        | Gear                         |
|-----------------------------------------------------------------------------------------------------------------|--------------------------------------------------------|------------------------------|
| - Les In Draite                                                                                                 | Nacut tido Scholbe Entere                              | Yiha Leg In 7 - What Bulance |
| V Detabiene<br>Main<br>Appils<br>Apr.Siggnoot                                                                   | This put is spanning by your Lines have you be wat and | they will beau               |
| Roota<br>Developers                                                                                             | How many torrents are you seeding right now?           |                              |
| Games                                                                                                           | Your whe (2) has been registered.                      | -0                           |
| п                                                                                                               | None                                                   |                              |
| 101<br>Tables                                                                                                   | 1043 venue / 4P5                                       |                              |
| initia | i i i                                                  |                              |
| Line                                                                                                            | 171 vom / 4%                                           |                              |
| Mobile                                                                                                          | 24                                                     |                              |
| Exitsa                                                                                                          | 2407 vetes / 10%                                       |                              |
| lonce                                                                                                           |                                                        |                              |
| Introduce                                                                                                       | 6-10                                                   |                              |
| 120                                                                                                             | TET WINN ( The                                         |                              |
| T Helt                                                                                                          | More than 10                                           |                              |
| thQ.                                                                                                            | 1075 robes / Ph                                        |                              |
| ha                                                                                                              | What's a Tement?                                       |                              |

Leaderboard and Sponsorship Treatment on Poll Pages

\* For the latest ad product details and specs, please visit <a href="http://geek.net/advertising/">http://geek.net/advertising/</a>