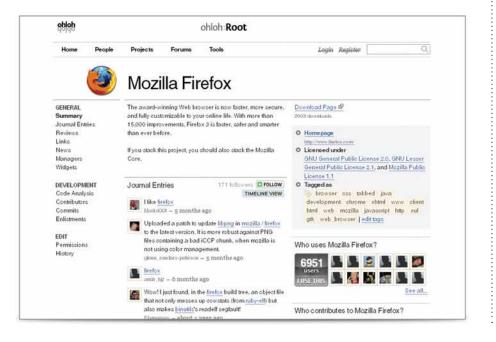

# ohloh Apache Hi

One of the largest, most accurate, and up-to-date software directories available.

www.ohloh.net

# ABOUT**OHLOH**

Ohloh is a free public directory of open source software and people. Ohloh is a wiki, and anyone is welcome to join our community and add new projects to our directory, or to make corrections to existing directory pages. This public review makes Ohloh one of the largest, most accurate, and up-to-date software directories available, a community, and an analytics service. We use the data from our directory to create historical reports about the changing demographics of the open source world.