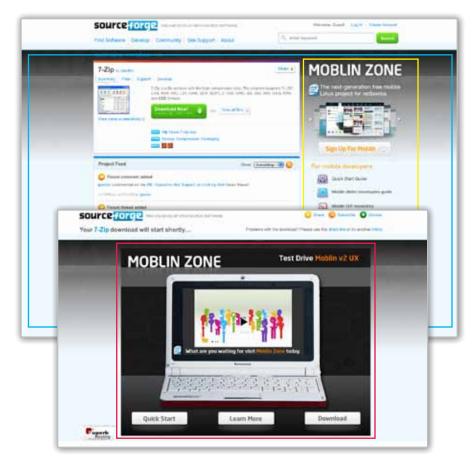

# Wrapper

Wrapper is a premium ad product that gives advertisers an extensive branding platform that is highly customized and integrated into the Consumer Flow experience on SourceForge.

## **DIMENSIONS:**

800x600 Immersion on download page

Up to 300x900 content ad on project summary page

1400x600 static, non-click background

- » Lower 150 pixels fade to white
- Center 800 pixels should exclude relevant information/imagery as it will be predominantly covered by site content

## WHYCHOOSEWRAPPER?

- » Great opportunity for Branding, Educating and User Engagement
- » Designed for High Impact
- » Ideal for Roadblocks or High SOV
- » Wrap your brand around and weave your content into the site
- » Own considerable ad real estate in the Consumer Download Flow

#### CUSTOMPAGE**EXPERIENCE**

- » Project Summary pages: Branded background coupled right-handcolumn ad content (include video, links. images), blended in with the site's design
- » Download page: Wrapper Immersion ad with same branded background image