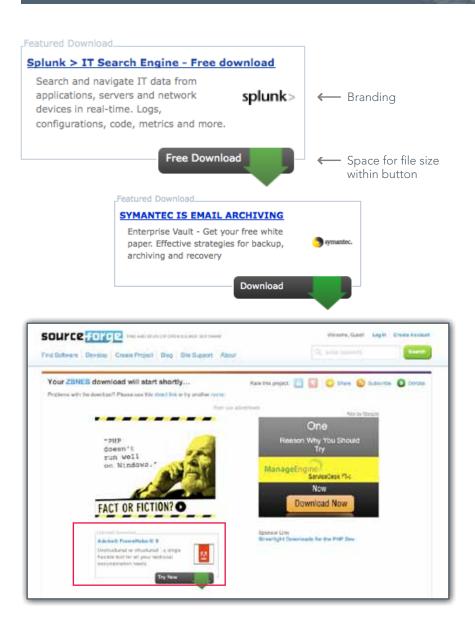

# Featured Download

Featured Download is an ad, simple in design but high in performance, that resides on the SourceForge Download page in promotion of downloadable assets.

\* For the latest ad product details and specs, please visit <a href="http://geek.net/advertising/">http://geek.net/advertising/</a>

# WHY BUY THE FEATURED DOWNLOAD PROGRAM?

- » SourceForge is a trusted site for millions of downloads daily
- » Downloading software is a primary user behavior on SourceForge
- » Offer software downloads to professionals actively seeking them
- » Efficient CPC-based ad product
- » Rich features and functionality educate the user to:
  - Improve user experience
  - Increase download conversions

#### PROGRAMFEATURES:

- » Logo branding (jpg/gif, 30k)
- Plenty of room for description
- » Platform auto-detection
- » Adjustable Text in Download Button
- » Initiate downloads directly from the unit