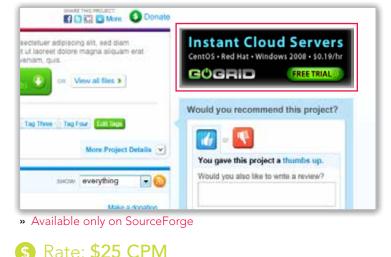

# Wrapper

Wrapper is a premium ad product that gives advertisers an extensive branding platform that is highly customized and integrated into the Consumer Flow experience on SourceForge.

## **DIMENSIONS:**

800x600 Immersion on download page

Up to 300x900 content ad on project summary page

1400x600 static, non-click background

- » Lower 150 pixels fade to white
- Center 800 pixels should exclude relevant information/imagery as it will be predominantly covered by site content

## WHYCHOOSEWRAPPER?

- » Great opportunity for Branding, Educating and User Engagement
- » Designed for High Impact
- » Ideal for Roadblocks or High SOV
- » Wrap your brand around and weave your content into the site
- » Own considerable ad real estate in the Consumer Download Flow

#### CUSTOMPAGE**EXPERIENCE**

- » Project Summary pages: Branded background coupled right-handcolumn ad content (include video, links. images), blended in with the site's design
- » Download page: Wrapper Immersion ad with same branded background image

# **S** Rate: **\$90 CPM**