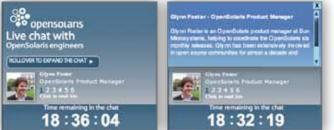

# Live Chat

Geeknet has partnered with Eyeblaster<sup>®</sup> to bring you a highly interactive ad unit that directly links advertisers with the Geeknet communities.

"Pre" (Countdown) banner:

Click on a photo for a Bio:

» When the Chat is ready, Rollover to expand and enter.

 Then watch or participate.

## WHAT IS LIVE CHAT?

- » The live in-banner chat connects the advertiser's technical experts with an interested, engaged, and tech savvy community
- » Your program will utilize a countdown ticker in the 'Pre' stage and when the chat is set to begin, a button rollover expands the chat from the same medium rectangle