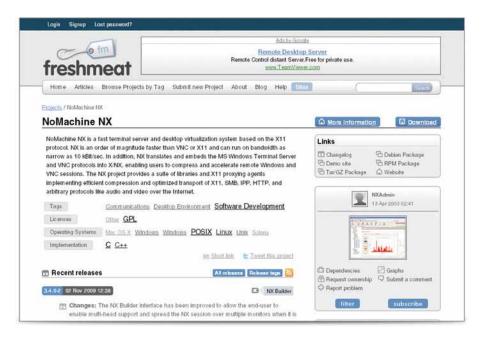

# ABOUT FRESHMEAT

freshmeat.net is the first stop for Linux users hunting for the software they need for work or play. In addition to providing news on new releases, freshmeat offers a variety of original content on technical, political, and social aspects of software and programming. It's become an essential resource for serious developers, allowing readers to keep up on what people are doing, and what everyone else thinks of it.