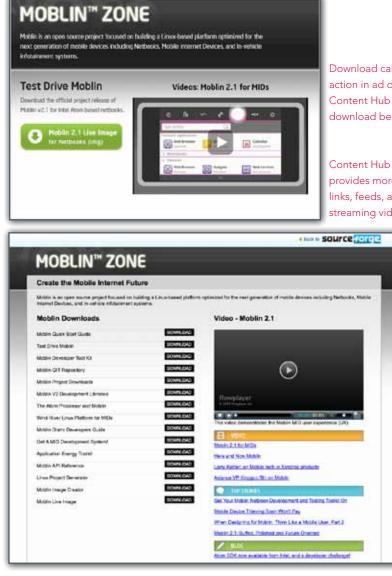

# Momentum

An extensive ad package driving interest, consideration and downloads hosted by Geeknet

\* For the latest ad product details and specs, please visit http://geek.net/advertising/

#### Download call-toaction in ad drives to Content Hub where download begins.

provides more info, links, feeds, and even streaming video.

## WHYMOMENTUM?

- » SourceForge is a trusted source for software
- » Serving downloads is our core competency
  - Millions of downloads per day
- » Well refined download flow over last 10 years
- » Familiar download environment
- » Full service offering
  - High performance ad program
  - Content Hub on SourceForge domain
  - Downloads hosted
- » Diverse media options for low effective CPM

## **PROGRAMDETAILS**

- » Immersion and Content Hub built by Geeknet
- » Flexible media options
- » Competitive, cost-efficient pricing
- » Download hosted by Geeknet
- » Open Source software earns a project on SourceForge