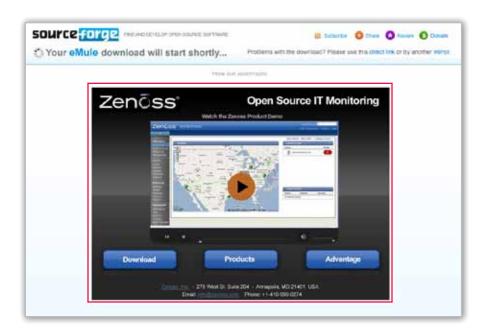

# Immersion

Incredibly efficient, high performing, exclusive, interactive, near-full-page ad (700x500) experience on SourceForge Download 'Thank You' page.

Use your own 700x500 creative or have Geeknet custom design your ad for no extra cost.

#### THINK OUTSIDE THE BOX. BE INTERACTIVE. BE CREATIVE. ENTERTAIN!

#### WHYCHOOSEIMMERSION?

- » Near-full page prime real-estate on SourceForge
- Complimentary to user download experience
- Potential opportunity for approx.
   1-2 minutes of Ad Entertainment
- » Large reach opportunities
- » High performance potential (clicks and interactions)

#### IMMERSIONPERFORMANCE\*\*

- » 3.89% Click Through Rate
- » 42.4% Interaction Rate

\*\*Source: DFP, Oct '09 (Direct, Geeknet assisted creative)